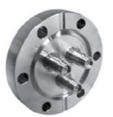

## Vacuum Fiber Feedthroughs - FVFT

axes connectors flange types flange sizes KF specifications CF specifications 1 or 3, depending on type FC/APC (both sides) KF or CF 40 (others on request) 0..100°C, 1E-8 mbar 0..150°C, 5E-11 mbar

#### Article Numbers - FVFT FVFT/1/KF40 FVFT/3/KF40

FVFT/1/CF40 FVFT/3/CF40

# CF40