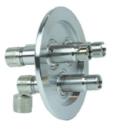

## Vacuum Fiber Feedthroughs - FVFT

axes connectors flange types flange sizes KF specifications CF specifications 1 or 3, depending on type FC/APC (both sides) KF or CF 40 (others on request) 0..100°C, 1E-8 mbar 0..150°C, 5E-11 mbar

#### Article Numbers - FVFT FVFT/1/KF40 FVFT/3/KF40

FVFT/1/CF40 FVFT/3/CF40

### Photos

KF40

All rights, including rights created by patent grant or registration of a utility model or design as well as rights of technical modifications are reserved. Delivery subject to availability. Designations may be trademarks, the use of which by third parties for their own purposes may violate the rights of the trademark owners. © attocube systems AG 2001-2016. Issued 2015/7